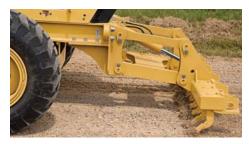

#### **MAXIMIZE COMPONENT LIFE**

Reduce daily greasing requirements and repairs to your circle and pinion with the Circle Saver option. The grease fitting is easy to access and maintain.

#### PRESERVE YOUR MACHINE

The circle drive slip clutch option protects your pinion drive and circle teeth from damage.

#### REDUCE DAMAGE

Keep your machine running smoothly in demanding applications with guarding. The standard transmission guard defends against damage from underneath the machine.

SCARIFIER RIPPER FRONT BLADE