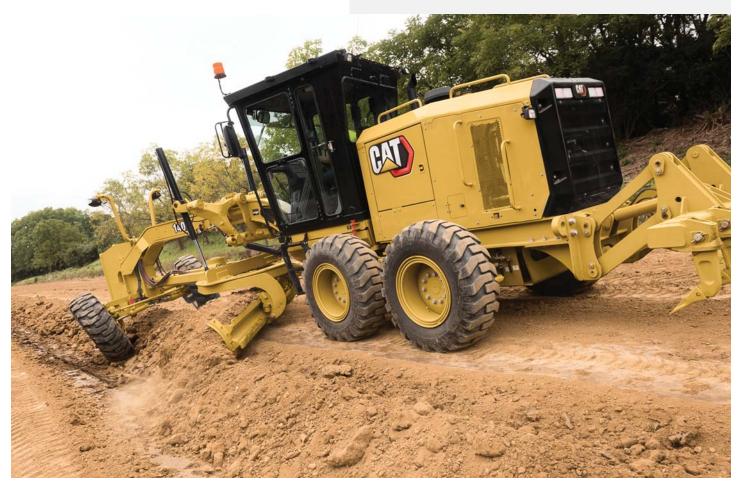

#### **PRECISE CONTROLS**

Become one with your machine using fast, accurate hydraulic controls to power through the job. The powershift transmission changes gears on the go without the need for an inching pedal.

#### PERFORMANCE YOU NEED

Get precise, consistent blade movement with the Cat C7.1 engine, hydraulic system, and controls.