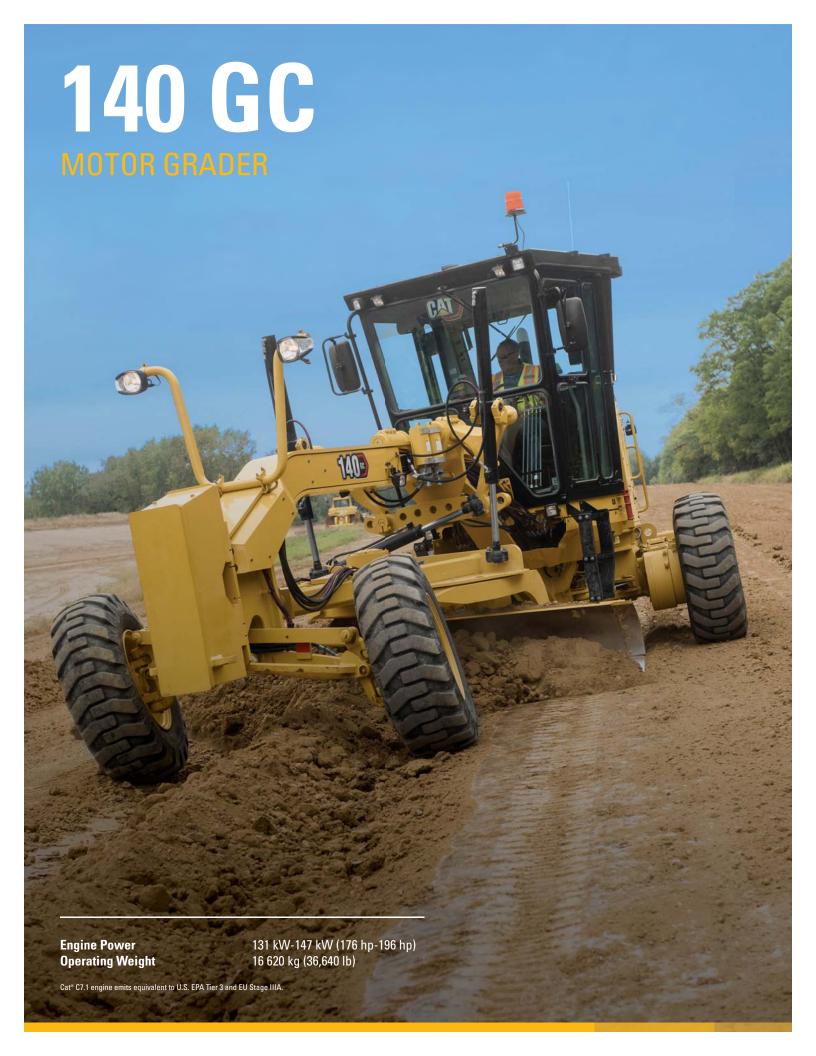

### **THE NEW CAT** 140 GC **GO THE DISTANCE**

The new Cat® 140 GC motor grader combines performance with costefficient owning and operating. Servicing the machine is easy with grouped filter locations. Comfort options, including a heating/cooling system or air suspension seat, keep you productive throughout the day.

#### **GRADING THE ROAD AHEAD**

The new Cat 140 GC motor grader gets you to the ideal grade with simple-to-operate, quick and accurate hydraulic controls.

- GET THE PERFORMANCE YOU NEED IN THE CAT C7.1 ENGINE
- CAB OPTIONS FOR IDEAL COMFORT
- **EASILY MAINTAIN AND SERVICE**