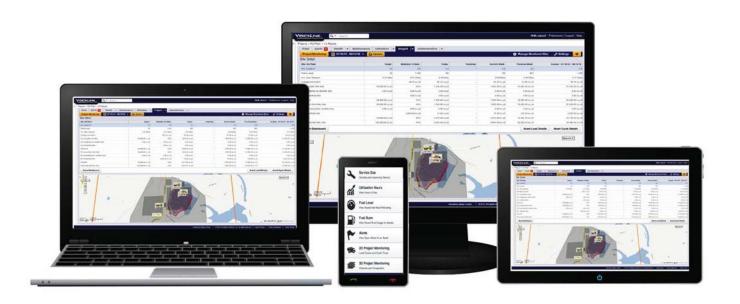

### TAKES THE GUESSWORK OUT OF MANAGING YOUR EQUIPMENT CAT TECHNOLOGY

Cat LINK telematics technology helps take the complexity out of managing your job sites — by gathering data generated by your equipment, materials, and people — and serving it up to you in customizable formats.

#### **CAT APP**

The Cat App helps you manage your assets – at any time – right from your smartphone. You can see your fleet location, hours, and other information you need to see. You will get critical alerts for required maintenance, and you can even request service from your local Cat dealer.

#### △ PRODUCT LINK™

Product Link™ collects data automatically and accurately from your assets — any type and any brand. Information such as location, hours, fuel usage, productivity, idle time, maintenance alerts, diagnostic codes, and machine health can be viewed online through web and mobile applications.

#### ► VISIONLINK®

Access information anytime, anywhere with VisionLink® — and use it to make informed decisions that boost productivity, lower costs, simplify maintenance, and improve safety and security on your job site. With different subscription level options, your Cat dealer can help you configure exactly what you need to connect your fleet and manage your business, without paying for extras you don't want. Subscriptions are available with cellular or satellite reporting or both. May not be available in all regions.