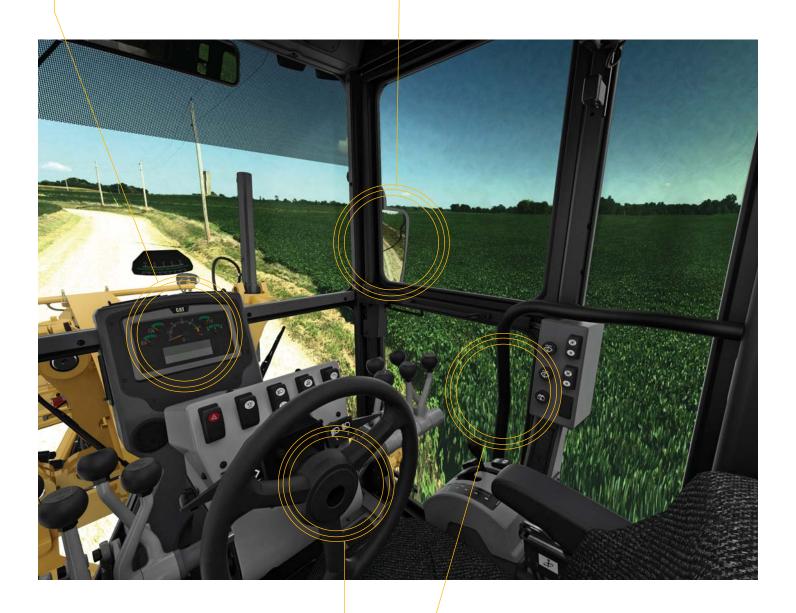

### DIGITAL BLADE SLOPE METER

Reduce the need for manual grade checking to keep you and your work site safer with the Digital Blade Slope Meter option, which integrates directly onto your information display screen.

Get all the necessary settings information on the easy-to-read information display screen.

Side and rearview mirrors give you a broad view of the job site. The rearview camera option provides a wide view behind the machine for better visibility.

#### **PRECISE CONTROLS**

Become one with your machine using fast, accurate hydraulic controls to power through the job. The powershift transmission changes gears on the go without the need for an inching pedal.