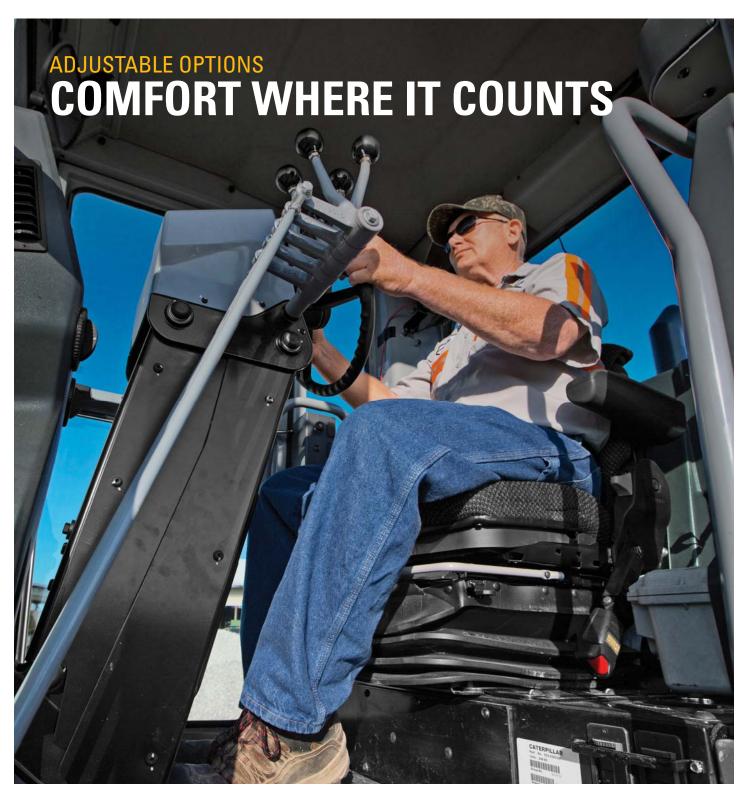

#### CAB DESIGNED FOR COMFORT

Boost productivity and efficiency with cab comfort options.

#### **ADJUSTABLE SUPPORT**

Enter the cab easily and pull the control console into place. Lumbar support in the air suspension seat option helps to improve posture and reduce fatigue.

#### **VENTILATION**

The heating and cooling system option helps you stay comfortable throughout the day.